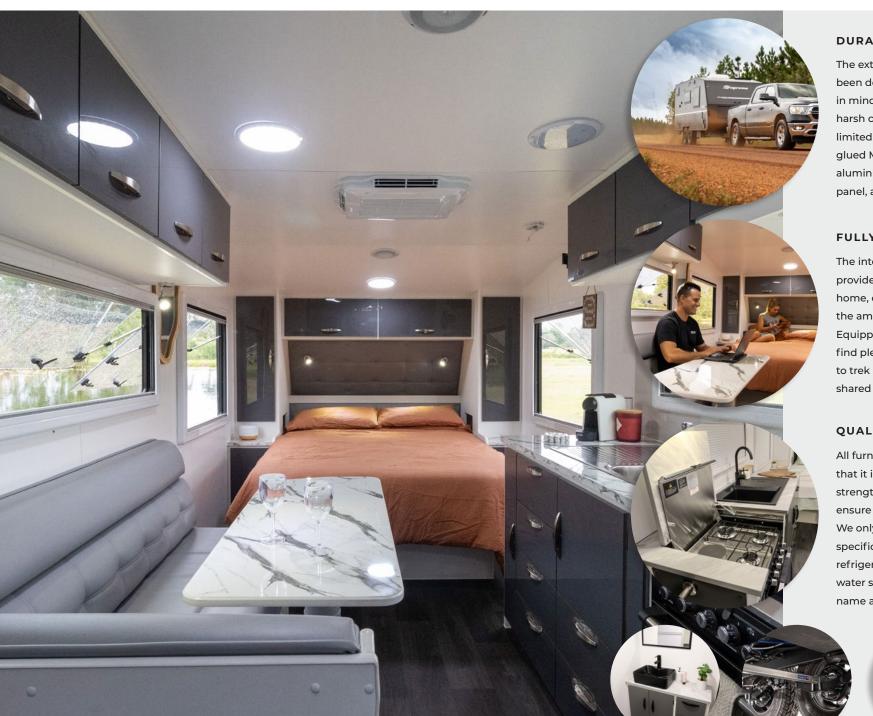

#### **DURABLE EXTERIOR**

The exterior of our Classic Tourer has been designed with durability and longevity in mind, ensuring that it will withstand Australia's harsh climate with ease. This includes but is not limited to double glazed windows, screwed and glued Meranti frame, option of double ribbed aluminium cladding or aluminium composite panel, and is fully insulated.

## **FULLY EQUIPPED INTERIOR**

The interior of our Classic Tourer caravan provides you with the creature comforts of home, ensuring that you have access to all the amenities that you couldn't camp without. Equipped with a toilet and shower, you can find pleasure in the fact you will not have to trek across the caravan park to use shared amenities.

## **QUALITY FURNITURE & APPLIANCES**

All furniture is made from 15mm ply, meaning that it is lightweight without compromising its strength. We also use high quality LED lights to ensure that you can always see what you're doing. We only use the best quality appliances, designed specific for caravan use, including: an oven, refrigerator, microwave, 28ltr gas/electric hot water system and IBIS air conditioning to name a few.