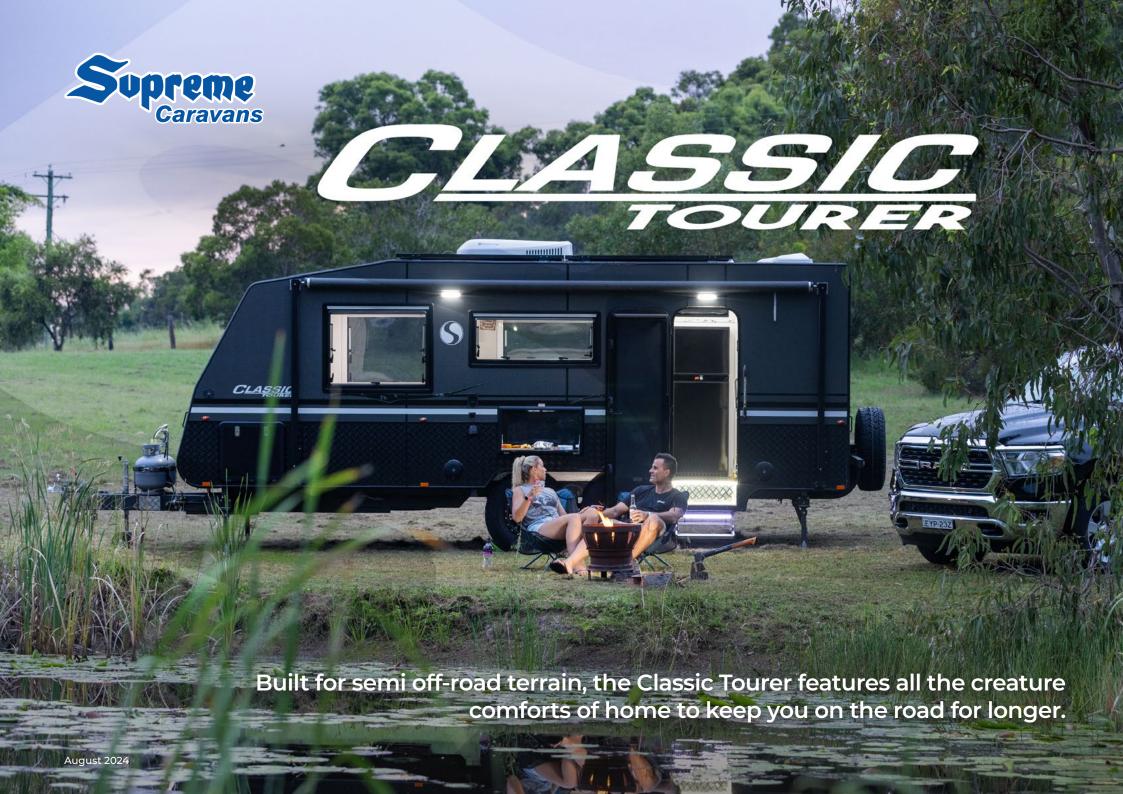

#### **DURABLE EXTERIOR**

The exterior of our Classic Tourer has been designed with durability and longevity in mind, ensuring that it will withstand Australia's harsh climate with ease. This includes but is not limited to double glazed windows, screwed and glued Meranti frame, option of double ribbed aluminium cladding or aluminium composite panel, and is fully insulated.

## **FULLY EQUIPPED INTERIOR**

The interior of our Classic Tourer caravan provides you with the creature comforts of home, ensuring that you have access to all the amenities that you couldn't camp without. Equipped with a toilet and shower, you can find pleasure in the fact you will not have to trek across the caravan park to use shared amenities.

## **QUALITY FURNITURE & APPLIANCES**

All furniture is made from 15mm ply, meaning that it is lightweight without compromising its strength. We also use high quality LED lights to ensure that you can always see what you're doing. We only use the best quality appliances, designed specific for caravan use, including: an oven, refrigerator, microwave, 28ltr gas/electric hot water system and IBIS air conditioning to name a few.