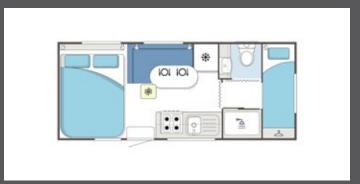

2260\_CR\_K2E6B\_T Double Bunk

18' Single Axle

1800\_C\_K1E11B\_S Bunk Van

19'6 Tandem Axle

1960\_C\_K1E10B\_T Double Bunk

21'6 Tandem Axle

2160\_C\_K2E5B\_T Double Bunk