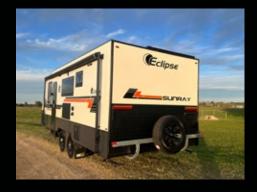

## **Specifications**

| CHASSIS               |                                                                                       |
|-----------------------|---------------------------------------------------------------------------------------|
| A-Frame               | A-frame extended to wheelbox                                                          |
| Chassis               | Full box section chassis rail                                                         |
| Electric Brakes       | Electric brakes to all wheels with breakaway unit compatible to all state regulations |
| Gas Bottle            | 2 x Gas bottles                                                                       |
| Tap on<br>A-Frame     | Tap on a-frame (protected)                                                            |
| Tie Down<br>Points    | Tie down points on chassis                                                            |
| Alloy Rims &<br>Tyres | Alloy rims with all terrain tyres                                                     |
| Spare Tyre            | 1 x Spare tyre                                                                        |
| Hitch                 | 50mm ball                                                                             |
| Suspension            | Load sharing suspension (load rating layout dependent)                                |
| Bumper                | 2-arm bumper                                                                          |
| Step                  | Aluminium step with light                                                             |
| Grey Water<br>Tank    | 1 x Grey water tank with gauge 110 ltr                                                |
| Water Tank            | 2 x Water tanks with separate fillers and water tank gauges 110 ltr                   |
| Jack                  | Caravan jack with fitted jacking points on chassis                                    |

| EXTERNAL                         |                                                                      |
|----------------------------------|----------------------------------------------------------------------|
| Handle                           | LED grab handle                                                      |
| External<br>Shower               | External shower with hot and cold tap                                |
| Connector                        | External mobile solar panel connector point                          |
| Frame                            | Sandwich panel construction & 1 piece roof                           |
| 240V & 12V<br>Points             | External 240V & 12V points                                           |
| Tail Light                       | LED tail lights                                                      |
| External Gas<br>Bayonet          | Gas bayonet for easy connection to external gas supply               |
| LED Lights                       | External LED awning lights                                           |
| Floor Ply                        | 12mm floor ply, membrane coated                                      |
| J-Mould                          | Double width J-mould for extra strength                              |
| Awning                           | Roll out awning                                                      |
| Rear View<br>Camera              | Dual rear view camera to assist in reversing - Car kit supplied only |
| Table                            | External picnic table                                                |
| Power Hatch                      | 2 x Power hatches (layout dependent)                                 |
| Insulation                       | Fully insulated high density sandwich panel foam                     |
| Tunnel Boot                      | Full tunnel boot (layout dependent)                                  |
| Aluminium<br>Step                | Aluminium step with light                                            |
| Door                             | Triple lock main door with fly screen                                |
| Window                           | Double glazed windows                                                |
| External<br>Entertainment<br>Box | Built in box including TV Arm, 240/12V point, TV point               |
| Shape                            | Custom aerodynamic shape                                             |
| Legs                             | Drop down weight stabilising legs                                    |
|                                  |                                                                      |