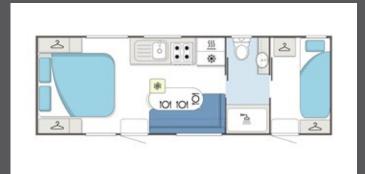

## Layouts

17'6 Single Axle

1760\_C\_K2E3\_S Ensuite Van

19' Tandem Axle

1900\_C\_K2E8\_T Ensuite Van

20'6 Tandem Axle

2060\_C\_K1E11B\_T Ensuite Van

22'6 Tandem Axle