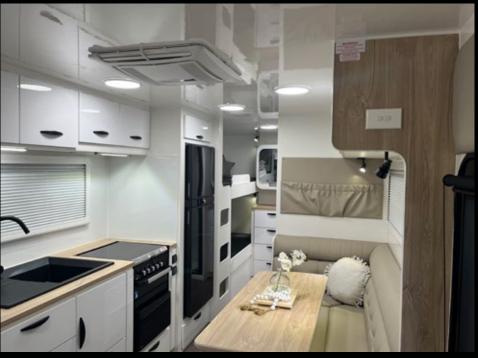

## Layouts

17'6 Single Axle

1760\_C\_K2E3\_S Ensuite Van

19' Tandem Axle

1900\_C\_K2E8\_T Ensuite Van

20'6 Tandem Axle

2060\_C\_K1E11B\_T Ensuite Van

22'6 Tandem Axle

2260\_CR\_K2E6B\_T Double Bunk

18' Single Axle

1800\_C\_K1E11B\_S Bunk Van

19'6 Tandem Axle

1960\_C\_K1E10B\_T Double Bunk

21'6 Tandem Axle

2160\_C\_K2E5B\_T Double Bunk

| INTERNAL       |                                                                               |
|----------------|-------------------------------------------------------------------------------|
| Upholstery     | Option for leatherette or fabric                                              |
| Table Leg      | Adjustable table leg (layout dependent)                                       |
| Furniture Ply  | Lightweight 15mm furniture ply                                                |
| Furniture      | Interlocking tongue and groove furniture                                      |
| Foam           | High density foam upholstery                                                  |
| Shower         | One-piece moulded shower                                                      |
| Kitchen        | Fully integrated kitchen with drawers                                         |
| Tapware & Sink | Stainless steel sink and household tapware                                    |
| Basin          | Ceramic ensuite basin                                                         |
| Handles        | Positive lock handles                                                         |
| Lights         | Internal LED large downlights                                                 |
| Robes          | Bedside robes with bedside nooks                                              |
| Bed Frame      | Lift up bed on struts with triple ply reinforced bed frame (layout dependent) |
| Mattress       | Innerspring mattress                                                          |

| APPLIANCES              |                                                                                            |
|-------------------------|--------------------------------------------------------------------------------------------|
| TV Antenna              | Standard antenna                                                                           |
| Fans                    | 2 × 12V wall fans                                                                          |
| Washing<br>Machine      | Wall mounted washing machine (layout dependent)                                            |
| Full Grill              | 3 gas / 1 electric hot plate with grill                                                    |
| Vented Range<br>Hood    | 12V flush mounted vented range hood with external venting                                  |
| Microwave               | Integrated microwave                                                                       |
| Fridge                  | Fridge/freezer with fridge fan and through roof venting for maximum ventilation            |
| Audio/Radio<br>Player   | Audio/Radio & two internal speakers                                                        |
| TV Arm                  | Quick release TV arm                                                                       |
| Air Conditioner         | Roof mounted Air Conditioner with H/frame support                                          |
| Gas H.W.S               | Endless hot water                                                                          |
| Swivelling<br>Toilet    | Ceramic swivelling toilet (layout dependent)                                               |
| High Powered<br>Charger | High powered charger and transformer with 8mm wiring for maximum charge individually fused |
| Gauges                  | LED water tank gauges                                                                      |
| Water Pump              | 12V Water pump                                                                             |
|                         |                                                                                            |