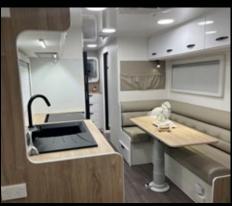

| INTERNAL       |                                                                               |
|----------------|-------------------------------------------------------------------------------|
| Upholstery     | Option for leatherette or fabric                                              |
| Table Leg      | Adjustable table leg (layout dependent)                                       |
| Furniture Ply  | Lightweight 15mm furniture ply                                                |
| Furniture      | Interlocking tongue and groove furniture                                      |
| Foam           | High density foam upholstery                                                  |
| Shower         | One-piece moulded shower                                                      |
| Kitchen        | Fully integrated kitchen with drawers                                         |
| Tapware & Sink | Stainless steel sink and household tapware                                    |
| Basin          | Ceramic ensuite basin                                                         |
| Handles        | Positive lock handles                                                         |
| Lights         | Internal LED large downlights                                                 |
| Robes          | Bedside robes with bedside nooks                                              |
| Bed Frame      | Lift up bed on struts with triple ply reinforced bed frame (layout dependent) |
| Mattress       | Innerspring mattress                                                          |

| APPLIANCES              |                                                                                            |
|-------------------------|--------------------------------------------------------------------------------------------|
| TV Antenna              | Standard antenna                                                                           |
| Fans                    | 2 × 12V wall fans                                                                          |
| Washing<br>Machine      | Wall mounted washing machine (layout dependent)                                            |
| Full Grill              | 3 gas / 1 electric hot plate with grill                                                    |
| Vented Range<br>Hood    | 12V flush mounted vented range hood with external venting                                  |
| Microwave               | Integrated microwave                                                                       |
| Fridge                  | Fridge/freezer with fridge fan and through roof venting for maximum ventilation            |
| Audio/Radio<br>Player   | Audio/Radio & two internal speakers                                                        |
| TV Arm                  | Quick release TV arm                                                                       |
| Air Conditioner         | Roof mounted Air Conditioner with H/frame support                                          |
| Gas H.W.S               | Endless hot water                                                                          |
| Swivelling<br>Toilet    | Ceramic swivelling toilet (layout dependent)                                               |
| High Powered<br>Charger | High powered charger and transformer with 8mm wiring for maximum charge individually fused |
| Gauges                  | LED water tank gauges                                                                      |
| Water Pump              | 12V Water pump                                                                             |
|                         |                                                                                            |