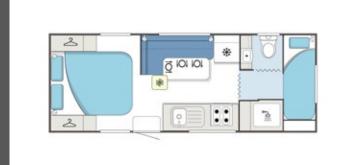

2260\_CR\_K2E6B\_T Double Bunk

18' Single Axle

1800\_C\_K1E11B\_S Bunk Van

19'6 Tandem Axle

1960\_C\_K1E10B\_T Double Bunk

21'6 Tandem Axle

2160\_C\_K2E5B\_T Double Bunk