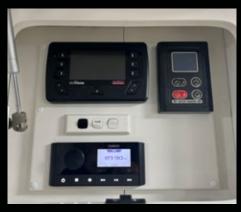

| ELECTRICAL          |                                                                                                        |
|---------------------|--------------------------------------------------------------------------------------------------------|
| Power Points        | Double power points to kitchen and ensuite, 240V/12V/USB throughout                                    |
| Battery             | 200 AMP lithium                                                                                        |
| Solar Panel         | 2 x Solar panels, roof mounted (layout dependent)                                                      |
| Solar<br>Controller | High powered solar controller with digital battery managerment system inc DC/DC charger                |
| Anderson Plug       | Anderson and 12 pin plugs for accelerated charging with 6mm wiring for optimum fridge operation on 12V |

| APPLIANCES              |                                                                                            |
|-------------------------|--------------------------------------------------------------------------------------------|
| TV Antenna              | Standard antenna                                                                           |
| Fans                    | 2 × 12V wall fans                                                                          |
| Washing<br>Machine      | Wall mounted washing machine (layout dependent)                                            |
| Full Grill              | 3 gas / 1 electric hot plate with grill                                                    |
| Vented Range<br>Hood    | 12V flush mounted vented range hood with external venting                                  |
| Microwave               | Integrated microwave                                                                       |
| Fridge                  | Fridge/freezer with fridge fan and through roof venting for maximum ventilation            |
| Audio/Radio<br>Player   | Audio/Radio & two internal speakers                                                        |
| TV Arm                  | Quick release TV arm                                                                       |
| Air Conditioner         | Roof mounted Air Conditioner with H/frame support                                          |
| Gas H.W.S               | Endless hot water                                                                          |
| Swivelling<br>Toilet    | Ceramic swivelling toilet (layout dependent)                                               |
| High Powered<br>Charger | High powered charger and transformer with 8mm wiring for maximum charge individually fused |
| Gauges                  | LED water tank gauges                                                                      |
| Water Pump              | 12V Water pump                                                                             |
|                         |                                                                                            |