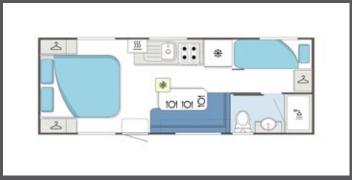

## Layouts

17'6 Single Axle

1760\_C\_K2E3\_S Ensuite Van

19' Tandem Axle

1900\_C\_K2E8\_T Ensuite Van

20'6 Tandem Axle

2060\_C\_K1E11B\_T Ensuite Van

22'6 Tandem Axle