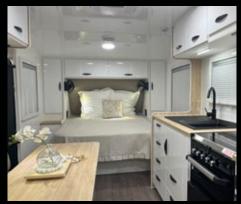

| INTERNAL       |                                                                               |
|----------------|-------------------------------------------------------------------------------|
| Upholstery     | Option for leatherette or fabric                                              |
| Table Leg      | Adjustable table leg (layout dependent)                                       |
| Furniture Ply  | Lightweight 15mm furniture ply                                                |
| Furniture      | Interlocking tongue and groove furniture                                      |
| Foam           | High density foam upholstery                                                  |
| Shower         | One-piece moulded shower                                                      |
| Kitchen        | Fully integrated kitchen with drawers                                         |
| Tapware & Sink | Stainless steel sink and household tapware                                    |
| Basin          | Ceramic ensuite basin                                                         |
| Handles        | Positive lock handles                                                         |
| Lights         | Internal LED large downlights                                                 |
| Robes          | Bedside robes with bedside nooks                                              |
| Bed Frame      | Lift up bed on struts with triple ply reinforced bed frame (layout dependent) |
| Mattress       | Innerspring mattress                                                          |

| APPLIANCES              |                                                                                            |
|-------------------------|--------------------------------------------------------------------------------------------|
| TV Antenna              | Standard antenna                                                                           |
| Fans                    | 2 × 12V wall fans                                                                          |
| Washing<br>Machine      | Wall mounted washing machine (layout dependent)                                            |
| Full Grill              | 3 gas / 1 electric hot plate with grill                                                    |
| Vented Range<br>Hood    | 12V flush mounted vented range hood with external venting                                  |
| Microwave               | Integrated microwave                                                                       |
| Fridge                  | Fridge/freezer with fridge fan and through roof venting for maximum ventilation            |
| Audio/Radio<br>Player   | Audio/Radio & two internal speakers                                                        |
| TV Arm                  | Quick release TV arm                                                                       |
| Air Conditioner         | Roof mounted Air Conditioner with H/frame support                                          |
| Gas H.W.S               | Endless hot water                                                                          |
| Swivelling<br>Toilet    | Ceramic swivelling toilet (layout dependent)                                               |
| High Powered<br>Charger | High powered charger and transformer with 8mm wiring for maximum charge individually fused |
| Gauges                  | LED water tank gauges                                                                      |
| Water Pump              | 12V Water pump                                                                             |
|                         |                                                                                            |