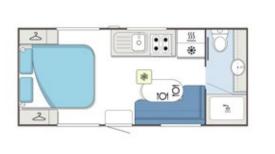

## Layouts

17'6 Single Axle

1760\_C\_K2E3\_S Ensuite Van

19' Tandem Axle

1900\_C\_K2E8\_T Ensuite Van

20'6 Tandem Axle

2060\_C\_K1E11B\_T Ensuite Van

22'6 Tandem Axle