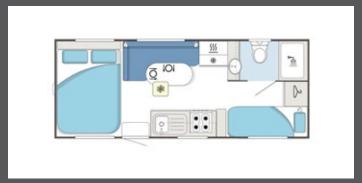

2260\_CR\_K2E6B\_T Double Bunk

18' Single Axle

1800\_C\_K1E11B\_S Bunk Van

19'6 Tandem Axle

1960\_C\_K1E10B\_T Double Bunk

21'6 Tandem Axle

2160\_C\_K2E5B\_T Double Bunk