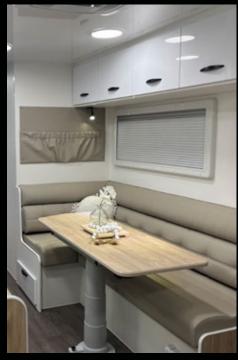

| INTERNAL       |                                                                               |
|----------------|-------------------------------------------------------------------------------|
| Upholstery     | Option for leatherette or fabric                                              |
| Table Leg      | Adjustable table leg (layout dependent)                                       |
| Furniture Ply  | Lightweight 15mm furniture ply                                                |
| Furniture      | Interlocking tongue and groove furniture                                      |
| Foam           | High density foam upholstery                                                  |
| Shower         | One-piece moulded shower                                                      |
| Kitchen        | Fully integrated kitchen with drawers                                         |
| Tapware & Sink | Stainless steel sink and household tapware                                    |
| Basin          | Ceramic ensuite basin                                                         |
| Handles        | Positive lock handles                                                         |
| Lights         | Internal LED large downlights                                                 |
| Robes          | Bedside robes with bedside nooks                                              |
| Bed Frame      | Lift up bed on struts with triple ply reinforced bed frame (layout dependent) |
| Mattress       | Innerspring mattress                                                          |