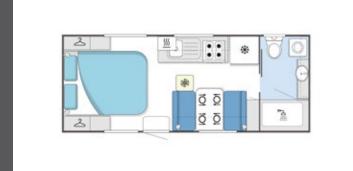

2260\_CR\_K2E6B\_T Double Bunk

18' Single Axle

1800\_C\_K1E11B\_S Bunk Van

19'6 Tandem Axle

1960\_C\_K1E10B\_T Double Bunk

21'6 Tandem Axle

2160\_C\_K2E5B\_T Double Bunk