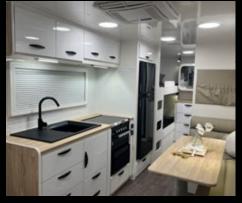

| INTERNAL       |                                                                               |
|----------------|-------------------------------------------------------------------------------|
| Upholstery     | Option for leatherette or fabric                                              |
| Table Leg      | Adjustable table leg (layout dependent)                                       |
| Furniture Ply  | Lightweight 15mm furniture ply                                                |
| Furniture      | Interlocking tongue and groove furniture                                      |
| Foam           | High density foam upholstery                                                  |
| Shower         | One-piece moulded shower                                                      |
| Kitchen        | Fully integrated kitchen with drawers                                         |
| Tapware & Sink | Stainless steel sink and household tapware                                    |
| Basin          | Ceramic ensuite basin                                                         |
| Handles        | Positive lock handles                                                         |
| Lights         | Internal LED large downlights                                                 |
| Robes          | Bedside robes with bedside nooks                                              |
| Bed Frame      | Lift up bed on struts with triple ply reinforced bed frame (layout dependent) |
| Mattress       | Innerspring mattress                                                          |

| APPLIANCES              |                                                                                            |
|-------------------------|--------------------------------------------------------------------------------------------|
| TV Antenna              | Standard antenna                                                                           |
| Fans                    | 2 × 12V wall fans                                                                          |
| Washing<br>Machine      | Wall mounted washing machine (layout dependent)                                            |
| Full Grill              | 3 gas / 1 electric hot plate with grill                                                    |
| Vented Range<br>Hood    | 12V flush mounted vented range hood with external venting                                  |
| Microwave               | Integrated microwave                                                                       |
| Fridge                  | Fridge/freezer with fridge fan and through roof venting for maximum ventilation            |
| Audio/Radio<br>Player   | Audio/Radio & two internal speakers                                                        |
| TV Arm                  | Quick release TV arm                                                                       |
| Air Conditioner         | Roof mounted Air Conditioner with H/frame support                                          |
| Gas H.W.S               | Endless hot water                                                                          |
| Swivelling<br>Toilet    | Ceramic swivelling toilet (layout dependent)                                               |
| High Powered<br>Charger | High powered charger and transformer with 8mm wiring for maximum charge individually fused |
| Gauges                  | LED water tank gauges                                                                      |
| Water Pump              | 12V Water pump                                                                             |
|                         |                                                                                            |