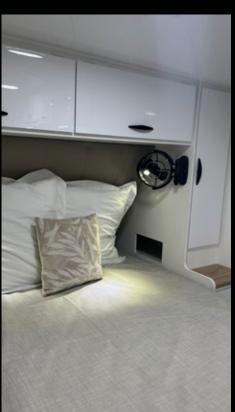

| INTERNAL       |                                                                               |
|----------------|-------------------------------------------------------------------------------|
| Upholstery     | Option for leatherette or fabric                                              |
| Table Leg      | Adjustable table leg (layout dependent)                                       |
| Furniture Ply  | Lightweight 15mm furniture ply                                                |
| Furniture      | Interlocking tongue and groove furniture                                      |
| Foam           | High density foam upholstery                                                  |
| Shower         | One-piece moulded shower                                                      |
| Kitchen        | Fully integrated kitchen with drawers                                         |
| Tapware & Sink | Stainless steel sink and household tapware                                    |
| Basin          | Ceramic ensuite basin                                                         |
| Handles        | Positive lock handles                                                         |
| Lights         | Internal LED large downlights                                                 |
| Robes          | Bedside robes with bedside nooks                                              |
| Bed Frame      | Lift up bed on struts with triple ply reinforced bed frame (layout dependent) |
| Mattress       | Innerspring mattress                                                          |

| APPLIANCES              |                                                                                            |
|-------------------------|--------------------------------------------------------------------------------------------|
| TV Antenna              | Standard antenna                                                                           |
| Fans                    | 2 × 12V wall fans                                                                          |
| Washing<br>Machine      | Wall mounted washing machine (layout dependent)                                            |
| Full Grill              | 3 gas / 1 electric hot plate with grill                                                    |
| Vented Range<br>Hood    | 12V flush mounted vented range hood with external venting                                  |
| Microwave               | Integrated microwave                                                                       |
| Fridge                  | Fridge/freezer with fridge fan and through roof venting for maximum ventilation            |
| Audio/Radio<br>Player   | Audio/Radio & two internal speakers                                                        |
| TV Arm                  | Quick release TV arm                                                                       |
| Air Conditioner         | Roof mounted Air Conditioner with H/frame support                                          |
| Gas H.W.S               | Endless hot water                                                                          |
| Swivelling<br>Toilet    | Ceramic swivelling toilet (layout dependent)                                               |
| High Powered<br>Charger | High powered charger and transformer with 8mm wiring for maximum charge individually fused |
| Gauges                  | LED water tank gauges                                                                      |
| Water Pump              | 12V Water pump                                                                             |
|                         |                                                                                            |